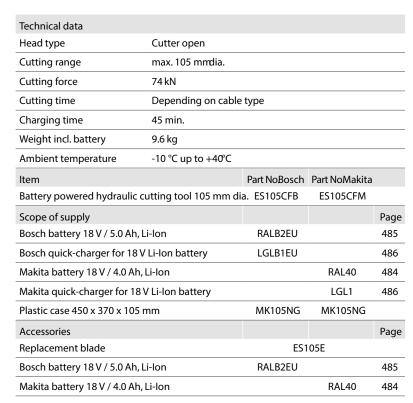

## ES 105 Battery powered hydraulic cutting tool 105 mm dia.

- ⇐Extremely large cutting area to 105 mm dia.
- ⇔Saves time with multiple cuts thanks to innovative opening mechanism
- ←All tool data in view thanks to display and i-press app

## Characteristics

- Choose your battery system: Bosch or Makita
- All data can be easily read via Bluetooth
- Open head, rotatable
- Simple and safe: One-button operating concept for controlling all tool function
- Effortless working due to balanced centre of gravity
- LED for work area illumination
- 2-stage hydraulic system with fast feed and power stroke
- Simple and safe: Automatic retraction when operation is complete
- Manual retract stop (MRS) for efficient operations
- Always ready-to-use thanks to battery charge and service display

## Suitable for

Cu and Al cable