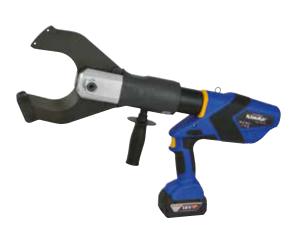

## ES 105 Battery powered hydraulic cutting tool 105 mm dia.

- ⇐Extremely large cutting area to 105 mm dia.
- ⇔Saves time with multiple cuts thanks to innovative opening mechanism
- ←All tool data in view thanks to display and i-press app

## Characteristics

- Choose your battery system: Bosch or Makita
- All data can be easily read via Bluetooth
- Open head, rotatable
- Simple and safe: One-button operating concept for controlling all tool function
- Effortless working due to balanced centre of gravity
- LED for work area illumination
- 2-stage hydraulic system with fast feed and power stroke
- Simple and safe: Automatic retraction when operation is complete
- Manual retract stop (MRS) for efficient operations
- Always ready-to-use thanks to battery charge and service display

## Suitable for

Cu and Al cable