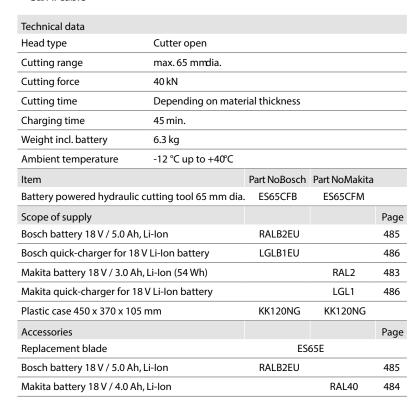

## ES 65 Battery powered hydraulic cutting tool 65 mm dia.

- Characteristics
- All data can be easily read via BluetoothChoose your battery system: Bosch or Makita
- Open head, rotatable
- Simple and safe: One-button operating concept for controlling all tool function:
- Effortless working due to balanced centre of gravity
- LED for work area illumination

(depending on cable type)

- 2-stage hydraulic system with fast feed and power stroke
- Simple and safe: Automatic retraction when operation is complete

Cuts copper and aluminium cables with lightweight steel armouring

←Also suitable for fine-stranded cables (depending on cable type)

- Manual retract stop (MRS) for efficient operations
- Always ready-to-use thanks to battery charge and service display

## Suitable for

Cu/Al cable