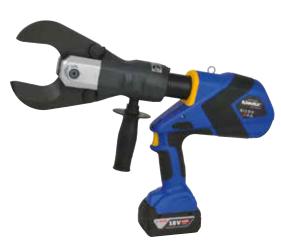

## ES 65 Battery powered hydraulic cutting tool 65 mm dia.

- Characteristics
- All data can be easily read via BluetoothChoose your battery system: Bosch or Makita
- Open head, rotatable
- Simple and safe: One-button operating concept for controlling all tool function:
- Effortless working due to balanced centre of gravity
- LED for work area illumination

(depending on cable type)

- 2-stage hydraulic system with fast feed and power stroke
- Simple and safe: Automatic retraction when operation is complete

Cuts copper and aluminium cables with lightweight steel armouring

←Also suitable for fine-stranded cables (depending on cable type)

- Manual retract stop (MRS) for efficient operations
- Always ready-to-use thanks to battery charge and service display